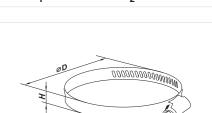

#### **Overall dimensions:**

| Dimensions [mm] |                                                           |  |
|-----------------|-----------------------------------------------------------|--|
| ØD              | Н                                                         |  |
| 90-110          | 9                                                         |  |
| 110-130         | 9                                                         |  |
| 120-140         | 9                                                         |  |
| 140-160         | 9                                                         |  |
| 150-170         | 9                                                         |  |
| 190-210         | 9                                                         |  |
| 240-260         | 9                                                         |  |
| 300-330         | 9                                                         |  |
|                 | ØD 90-110 110-130 120-140 140-160 150-170 190-210 240-260 |  |

# **Overall dimensions:**

| Туре      | Dimensions [mm] |   |  |
|-----------|-----------------|---|--|
|           | ØD              | Н |  |
| CB 60-110 | 60-110          | 9 |  |
| CB 60-135 | 60-135          | 9 |  |
| CB 60-165 | 60-165          | 9 |  |
| CB 60-180 | 60-180          | 9 |  |