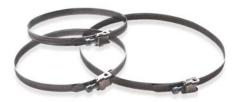

#### Design

**C** series clamps are made of stainless steel (C series) or galvanized steel (C.. Z.) strips. The clamps are tightened with screws.

- **CB** series clamps are the quick detachable clamps of stainless steel with the swing screw of stainless steel. The clamps are tightened with screw.
- **CBR 3000** series clamps are the band clamps in a plastic covering (roll 30 m x 9 mm x 0.8 mm). Locking devises set SU 50 (50 pcs) is supplied separately. Using a band of the worm drive clip of the required length and locking device you have the required diameter clamp. The clamps are tightened with screws.

# **Overall dimensions:**

| Туре      | Dimensions [mm] |   |  |
|-----------|-----------------|---|--|
|           | ØD              | Н |  |
| CB 60-110 | 60-110          | 9 |  |
| CB 60-135 | 60-135          | 9 |  |
| CB 60-165 | 60-165          | 9 |  |
| CB 60-180 | 60-180          | 9 |  |