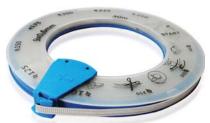

#### Design

**C** series clamps are made of stainless steel (C series) or galvanized steel (C.. Z.) strips. The clamps are tightened with screws.

- **CB** series clamps are the quick detachable clamps of stainless steel with the swing screw of stainless steel. The clamps are tightened with screw.
- **CBR 3000** series clamps are the band clamps in a plastic covering (roll 30 m x 9 mm x 0.8 mm). Locking devises set SU 50 (50 pcs) is supplied separately. Using a band of the worm drive clip of the required length and locking device you have the required diameter clamp. The clamps are tightened with screws.

Tin snips are everything you need to have the

required length clamp as the plastic casing has a special design and marking.

# Application:

- 1. Bend the clamp edge.
- 2. Fix the bent edge of the band into the band holder.
- 3. Turn the band holder till the mark of the required diameter on the casing.
- 4. Cut the band away as applicable for the casing.
- 5. Fix the locking device on the clamp.

Easy locking device for CB and CBR clamps.