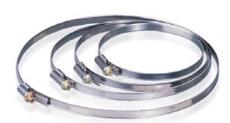

#### Design

**C** series clamps are made of stainless steel (C series) or galvanized steel (C.. Z.) strips. The clamps are tightened with screws.

- **CB** series clamps are the quick detachable clamps of stainless steel with the swing screw of stainless steel. The clamps are tightened with screw.
- **CBR 3000** series clamps are the band clamps in a plastic covering (roll 30 m x 9 mm x 0.8 mm). Locking devises set SU 50 (50 pcs) is supplied separately. Using a band of the worm drive clip of the required length and locking device you have the required diameter clamp. The clamps are tightened with screws.

#### **Overall dimensions:**

| Dimensions [mm] |                                                           |  |
|-----------------|-----------------------------------------------------------|--|
| ØD              | Н                                                         |  |
| 90-110          | 9                                                         |  |
| 110-130         | 9                                                         |  |
| 120-140         | 9                                                         |  |
| 140-160         | 9                                                         |  |
| 150-170         | 9                                                         |  |
| 190-210         | 9                                                         |  |
| 240-260         | 9                                                         |  |
| 300-330         | 9                                                         |  |
|                 | ØD 90-110 110-130 120-140 140-160 150-170 190-210 240-260 |  |