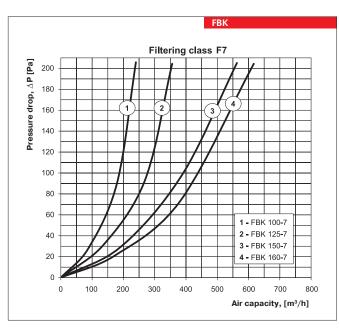

### Design

The casing is made of galvanized steel. The filtering box has connecting flanges with rubber seals for airtight connection to the air ducts. The swing-out door equipped with lever locks provides easy and quick access to the replaceable filtering element. The filtering element is made of non-woven fabric from synthetic fibers and is fixed on the galvanized steel frame. The filters are available in G4, F5, F7 filtering class.

#### **Overall dimensions:**

| Turo    |     | Dimensio | ons [mm] |     | Mass, |
|---------|-----|----------|----------|-----|-------|
| Type    | ØD  | В        | B1       | Н   | [kg]  |
| FBK 100 | 99  | 210      | 230      | 170 | 2,41  |
| FBK 125 | 124 | 220      | 240      | 206 | 2,69  |
| FBK 150 | 149 | 270      | 290      | 236 | 3,20  |
| FBK 160 | 159 | 270      | 290      | 236 | 3,26  |
| FBK 200 | 199 | 320      | 340      | 276 | 3,76  |
| FBK 250 | 249 | 370      | 390      | 386 | 4,39  |
| FBK 315 | 314 | 430      | 450      | 390 | 5,17  |