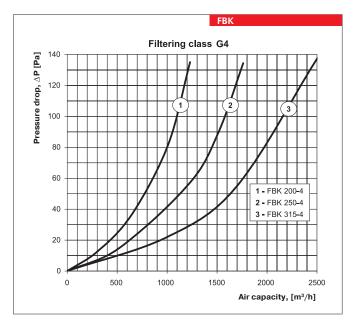

### Design

The casing is made of galvanized steel. The filtering box has connecting flanges with rubber seals for airtight connection to the air ducts. The swing-out door equipped with lever locks provides easy and quick access to the replaceable filtering element. The filtering element is made of non-woven fabric from synthetic fibers and is fixed on the galvanized steel frame. The filters are available in G4, F5, F7 filtering class.

#### **Overall dimensions:**

| Turo    |     | Dimensio | ons [mm] |     | Mass, |
|---------|-----|----------|----------|-----|-------|
| Type    | ØD  | В        | B1       | Н   | [kg]  |
| FBK 100 | 99  | 210      | 230      | 170 | 2,41  |
| FBK 125 | 124 | 220      | 240      | 206 | 2,69  |
| FBK 150 | 149 | 270      | 290      | 236 | 3,20  |
| FBK 160 | 159 | 270      | 290      | 236 | 3,26  |
| FBK 200 | 199 | 320      | 340      | 276 | 3,76  |
| FBK 250 | 249 | 370      | 390      | 386 | 4,39  |
| FBK 315 | 314 | 430      | 450      | 390 | 5,17  |