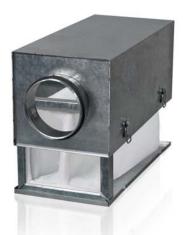

### Design

The casing is made of galvanized steel. The filtering box has connecting flanges with rubber seals for airtight connection to the air ducts. The swing-out door equipped with lever locks provides easy and quick access to the replaceable filtering element. The filtering element is made of non-woven fabric from synthetic fibers and is fixed on the galvanized steel frame. The filters are available in G4, F5, F7 filtering class.

#### ■ Mounting

The filter design ensures its mounting on the round ducts in any position by means of clamps. The air flow direction shall match the pointer direction on the filter. Both horizontal and vertical mounting is possible. In case of vertical installation the air shall be streamed downwards in such a way as to avoid pockets crumpling. Access fior the filter cleaning or replacement shall be provided.