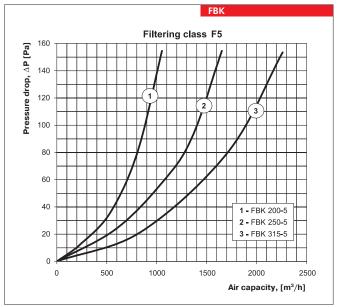

### Design

The casing is made of galvanized steel. The filtering box has connecting flanges with rubber seals for airtight connection to the air ducts. The swing-out door equipped with lever locks provides easy and quick access to the replaceable filtering element. The filtering element is made of non-woven fabric from synthetic fibers and is fixed on the galvanized steel frame. The filters are available in G4, F5, F7 filtering class.

#### **Overall dimensions:**

| Turo    |     | Dimensio | ons [mm] |     | Mass, |
|---------|-----|----------|----------|-----|-------|
| Type    | ØD  | В        | B1       | Н   | [kg]  |
| FBK 100 | 99  | 210      | 230      | 170 | 2,41  |
| FBK 125 | 124 | 220      | 240      | 206 | 2,69  |
| FBK 150 | 149 | 270      | 290      | 236 | 3,20  |
| FBK 160 | 159 | 270      | 290      | 236 | 3,26  |
| FBK 200 | 199 | 320      | 340      | 276 | 3,76  |
| FBK 250 | 249 | 370      | 390      | 386 | 4,39  |
| FBK 315 | 314 | 430      | 450      | 390 | 5,17  |