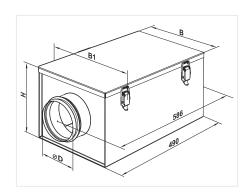

#### **Overall dimensions:**

| Turo    |     | Dimensio | ons [mm] |     | Mass, |
|---------|-----|----------|----------|-----|-------|
| Type    | ØD  | В        | B1       | Н   | [kg]  |
| FBK 100 | 99  | 210      | 230      | 170 | 2,41  |
| FBK 125 | 124 | 220      | 240      | 206 | 2,69  |
| FBK 150 | 149 | 270      | 290      | 236 | 3,20  |
| FBK 160 | 159 | 270      | 290      | 236 | 3,26  |
| FBK 200 | 199 | 320      | 340      | 276 | 3,76  |
| FBK 250 | 249 | 370      | 390      | 386 | 4,39  |
| FBK 315 | 314 | 430      | 450      | 390 | 5,17  |