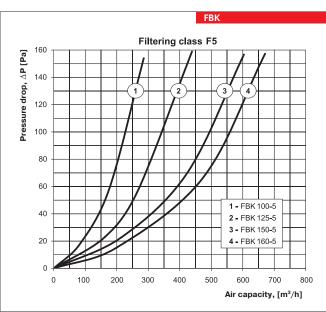

### Design

The casing is made of galvanized steel. The filtering box has connecting flanges with rubber seals for airtight connection to the air ducts. The swing-out door equipped with lever locks provides easy and quick access to the replaceable filtering element. The filtering element is made of non-woven fabric from synthetic fibers and is fixed on the galvanized steel frame. The filters are available in G4, F5, F7 filtering class.

#### **Overall dimensions:**

| Turo    |     | Dimensio | ons [mm] |     | Mass, |
|---------|-----|----------|----------|-----|-------|
| Type    | ØD  | В        | B1       | Н   | [kg]  |
| FBK 100 | 99  | 210      | 230      | 170 | 2,41  |
| FBK 125 | 124 | 220      | 240      | 206 | 2,69  |
| FBK 150 | 149 | 270      | 290      | 236 | 3,20  |
| FBK 160 | 159 | 270      | 290      | 236 | 3,26  |
| FBK 200 | 199 | 320      | 340      | 276 | 3,76  |
| FBK 250 | 249 | 370      | 390      | 386 | 4,39  |
| FBK 315 | 314 | 430      | 450      | 390 | 5,17  |