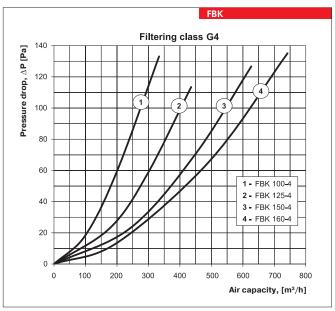

### Design

The casing is made of galvanized steel. The filtering box has connecting flanges with rubber seals for airtight connection to the air ducts. The swing-out door equipped with lever locks provides easy and quick access to the replaceable filtering element. The filtering element is made of non-woven fabric from synthetic fibers and is fixed on the galvanized steel frame. The filters are available in G4, F5, F7 filtering class.