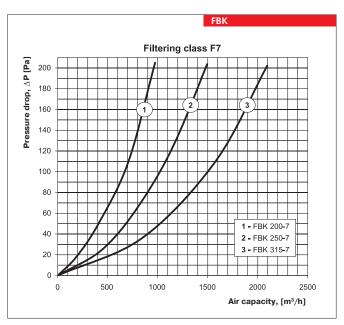

### Design

The casing is made of galvanized steel. The filtering box has connecting flanges with rubber seals for airtight connection to the air ducts. The swing-out door equipped with lever locks provides easy and quick access to the replaceable filtering element. The filtering element is made of non-woven fabric from synthetic fibers and is fixed on the galvanized steel frame. The filters are available in G4, F5, F7 filtering class.

| Filtering class            |
|----------------------------|
| 4 – G4<br>5 – F5<br>7 – F7 |

SFK replaceable filter